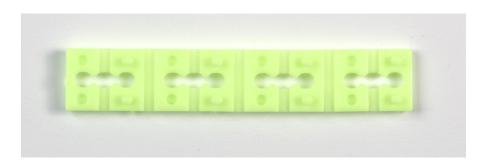

| PECO Catalog# | Qty | Packaging | Material     | Screw Size |
|---------------|-----|-----------|--------------|------------|
| CAT25         | 25  | Jar       | Polyethylene | #6 - #10   |
| CAT100        | 100 | Вох       | Polyethylene | #6 - #10   |

Eliminates the need to cut plate screws in applications such as tile or marble and supports loose outlets. Follow all applicable Electrical Codes.

Peco Fasteners specification sheets are a reference guide to help in the selection of fasteners. Peco has made every effort to ensure the accuracy of the information. However, Peco Fasteners is not responsible for any errors that may be contained within these sheets. Peco Fasteners makes no claim of warranty in the accuracy of this information are solely responsible for protecting themselves against liability. It is solely the responsibility of the purchasers and users of these fasteners to consult with Engineers that are experts in an applicable field. Peco Fasteners is not responsible for any loss, claim, or damage due to these specification sheets.